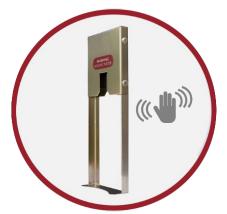

## AA1000C Counter **Top Water Boiler**

**NO TOUCH ADAPTER - Allows for hygienic** no contact dispense which eliminates touch contamination

## **Features**

- Designed for those locations where space is limited but standards are high. The AA1000C is the boiling water solution for small to medium sized catering establishments.
- NO TOUCH ADAPTER Allows for hygienic no contact dispense which eliminates touch contamination
- High quality polished stainless steel casing for front of house
- Two year on site warranty
- Default temperature setting at 96°C
- High insulation to prevent heat loss