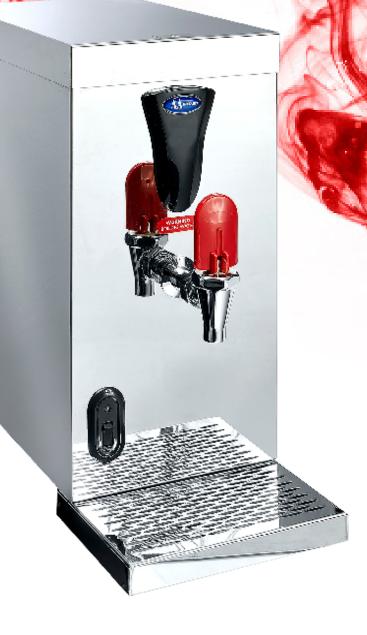

## **Features**

- Designed for those locations where space is limited but standards are high. The AA1000C is the boiling water solution for small to medium sized catering establishments.
- NO TOUCH ADAPTER Allows for hygienic no contact dispense which eliminates touch contamination
- High quality polished stainless steel casing for front of house
- Two year on site warranty
- Default temperature setting at 96°C
- High insulation to prevent heat loss

## **Specifications**

- Self diagnostic system Well insulated for minimal heat loss & energy use Easy access for service and cleaning
- Long-life incoloy elements
- Drip tray included
- Hourly output 31 litres/ 186 cups
- Rapid draw-off 5 litres
- Desgined to operate with mains pressure between 2-7 bar

## **Quality - Reliability- Integrity**

| Description | Dimensions<br>H X W X D (MM) | Weight (Kg) |
|-------------|------------------------------|-------------|
| Table Top   | 440 X 218 X 465              | 9.7         |