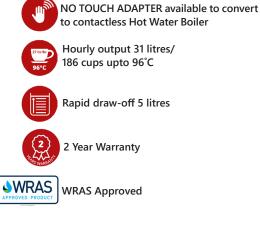

## AA1000C Counter **Top Water Boiler**

**NO TOUCH ADAPTER - Allows for hygienic** no contact dispense which eliminates touch contamination

## **Features**

- Designed for those locations where space is limited but standards are high. The AA1000C is the boiling water solution for small to medium sized catering establishments.
- NO TOUCH ADAPTER Allows for hygienic no contact dispense which eliminates touch contamination
- High quality polished stainless steel casing for front of house
- Two year on site warranty
- Default temperature setting at 96°C
- High insulation to prevent heat loss

## **Specifications**

- Self diagnostic system Well insulated for minimal heat loss & energy use Easy access for service and cleaning
- Long-life incoloy elements
- Drip tray included
- Hourly output 31 litres/ 186 cups
- Rapid draw-off 5 litres
- Desgined to operate with mains pressure between 2-7 bar