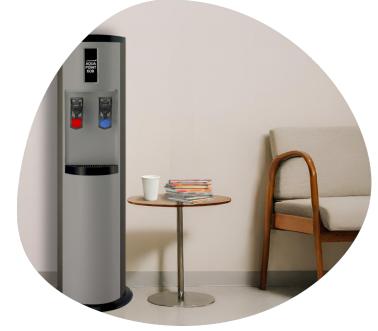

## AquaPoint 60B

Hot & Chilled or Ambient & Chilled Bottled or POU Water Coolers

## Features

- Our entry range of Coolers.
- Available as Hot & Chilled, Ambient & Chilled, Bottled or POU Coolers.
- High Performance.
- Quality Build by Wonbong, stylish design.
- Manual taps and lack of any PCB's or solenoids ensures reliability and easy maintenance.
- Non Scratch surface finish.