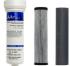

## Accessories

Reusable Filter housing with carbon block candle or nanofilter filter which can be recycled with household waste.

Installation rail with filter includes compression fitting, water block, pressure reducing valve  $\vartheta$  non return valve. With a reusable filter housing  $\vartheta$  either carbon block candle or nanofilter candle which can be recycled with household waste.