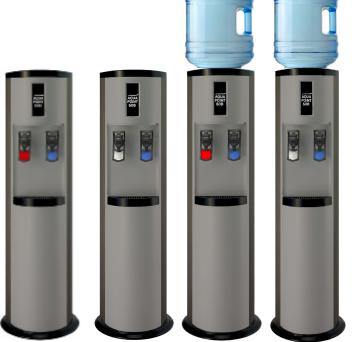

## AquaPoint 60B

Hot & Chilled or Ambient & Chilled Bottled or POU Water Coolers

## Features

- Our entry range of Coolers.
- Available as Hot & Chilled, Ambient & Chilled, Bottled or POU Coolers.
- High Performance.
- Quality Build by Wonbong, stylish design.
- Manual taps and lack of any PCB's or solenoids ensures reliability and easy maintenance.
- Non Scratch surface finish.

| Description               | Dimensions H x W x D mm | Weight |
|---------------------------|-------------------------|--------|
| BOTTLED FLOOR<br>STANDING | 1032 x 326 x 353        | 15kg   |
| POU FLOOR<br>STANDING     | 1032 x 326 x 353        | 15kg   |