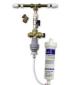

## Accessories

Reusable Filter housing with carbon block candle or nanofilter filter which can be recycled with household waste.

Installation rail with filter includes compression fitting, water block, pressure reducing valve  $\vartheta$  non return valve. With a reusable filter housing  $\vartheta$  either carbon block candle or nanofilter candle which can be recycled with household waste.