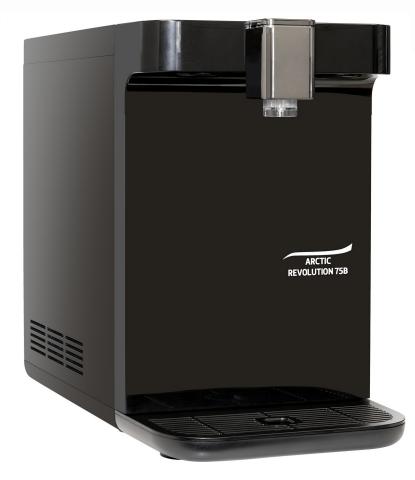

## **ArcticRevolution 75B**

An Outstanding New Design With Increased Fuctionality. (To replace the AcrcticRevolution 70/70B)

## Functionality

- The ArcticRevolution 75B represents a significant UPGRADE in design and functionality which replaces the ArcticRevolution 70/70B.
- A Direct Chill Table Top Cooler dispensing ambient & chilled water.
- Can be fitted with a KLARAN UVC LED self sanitising processor and a contactless kit to stop hand to tap contamination.
- Narrow footprint for small worktop spaces and low height to fit under overhanging kitchen cupboard.
- R600a gas.
- Dispensing height of 26.5cm.
- Hourly chilled capacity of 10ltr.
- Flood Guard inlet solenoid protects against large scale flooding.
- Hygiene Guard reduces the risk of contamination of the dispensing nozzle.
- High quality build by Wonbong.