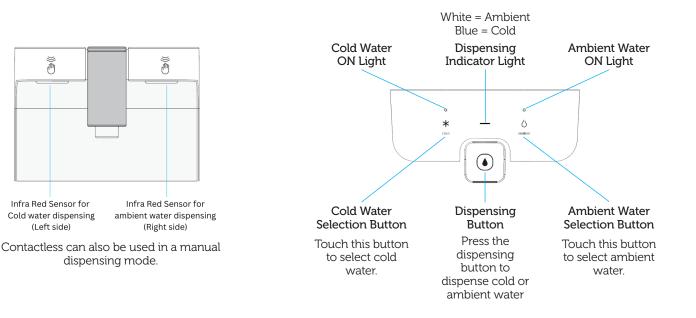

### **Dispensing Ambient or Chilled Water**

#### **Dispensing Ambient Water**

- Select Ambient Water Selection Button and then touch the Dispensing Button to dispense Ambient Water. When you remove your finger from the Dispensing Button, dispensing stops.
- The droplet in the center of the panel will pulsate in grey during dispensing

#### **Dispensing Chilled Water**

- Select Cold Water Selection Button and then touch the Dispensing Button to dispense Cold Water. When you remove your finger from the Dispensing Button, dispensing stops.
- The droplet in the center of the panel will pulsate in blue during dispensing.

#### **Dispensing Using Contactless Option**

Place your hand 5 to 10cm in front of the contactless sensor to dispense.