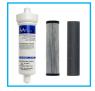

### Accessories For The ArcticChill 98CL

Installation Rail With Filter. Includes Compression Fitting, 1-Micron Green Filter, Water Block, Copper Pressure Reducing Valve & Non-Return Valve

Filter Housing With Carbon Block Candle & Nanofilter