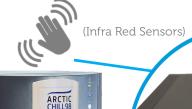

# (Infra Red Sensors) ARCTIC CHILL98 ArcticChill 98CL Infra Red Sensors

ArcticChill 98CL & ArcticChill 98CL KLARAN

Contactless Dispensing Direct Chill Cooler With Ambient & Chilled Option - Plus KLARAN UVC LED Purification System

### ArcticChill 98CL

For Contactless Dispensing place your hand approx. 4cm over the Ambient or Chilled Sensor.