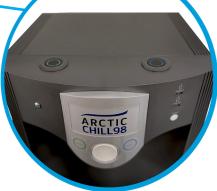

# ArcticChill 98CL

Direct Chill Cooler With Ambient & Chilled Option & Contactless Dispensing

- ArcticChill 98CL high capacity Direct Chill Cooler with ambient θ chilled option and contactless dispensing to avoid touch contamination
- Chiller capacity: 30 40 ltrs of below 12 °C chilled water/hour
- Ambient temperature relates to the incoming mains water temperature
- Infra red sensors to enable contactless dispensing
- Retains manual dispensing buttons as a manual dispensing option
- Fits our standard cowling and wall bracket
- FloodGuard inlet solenoid protects the cooler against large scale flooding
- Impressive 23cm dispensing height

# (Infra Red Sensors) ARCTIC CHILL98 ArcticChill 98CL Infra Red Sensors

ArcticChill 98CL & ArcticChill 98CL KLARAN

Contactless Dispensing Direct Chill Cooler With Ambient & Chilled Option - Plus KLARAN UVC LED Purification System