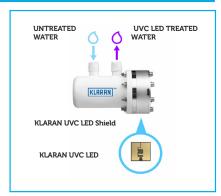

# ArcticChill 98CL KLARAN

Contactless Dispensing Plus KLARAN UVC LED Purification System

- The Klaran UVC LED Shield is designed to destroy bacteria and viruses to protect your health
- The KLARAN UVC LED Shield represents a major technological break-through by providing 24/7 protection against bacterial contamination
- The revolutionary KLARAN UVC LED Shield destroys 99%+ of Cryptosporidium, Giardia, E-Coli, Pseudomonas, Legionella and other bacteria
- The Klaran UVC LED Shield is situated between the Direct Chill Tank and in front of the dispensing tap, to provide point of dispense protection from bacteria and viruses

## ArcticChill 98CL KLARAN Automatically Purifies the Water at the Point of Dispense

- The KLARAN UVCLED sanitising system destroys bacteria and viruses
- The KLARAN UVCLED Shield is situated between the Direct Chill Tank and the Dispensing Tap
- The KLARAN UVCLED Shield requires no

### KLARAN UVC LED SHIELD

For Direct Chill/ Ice Bank Coolers

- The KLARAN UVC LED Shield represents a major technological break-through by providing 24/7 protection against bacterial contamination
- The revolutionary KLARAN UVC LED Shield destroys 99%+ of Cryptosporidium, Giardia, E-Coli, Pseudomonas, Legionella and other
- Simple to Install and Maintenance Free, which is in stark contrast to conventional UV light systems, the KLARAN UVC LED Shield adds real value to your Water Cooler offer
- KLARAN UVC LED Shield can be supplied factory installed into an AA Water Cooler, or can be provided as a unit for self-installation