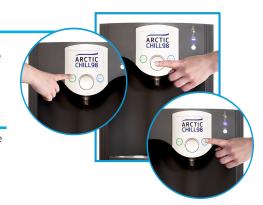

### ArcticChill 98

To use the Manual Dispensing option pre-select by pressing the Ambient or Cold button before pressing the Dispensing Button

### ArcticChill 98CL

For Contactless Dispensing place your hand approx. 4cm over the Ambient or Chilled Sensor.

# **Enable Contactless Dispensing**

- Green power LED indicates power is on
- Orange LED will light up during dispensing