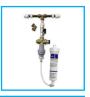

### Accessories For The ArcticChill 98CL

Installation Rail With Filter. Includes Compression Fitting, 1-Micron Green Filter, Water Block, Copper Pressure Reducing Valve & Non-Return Valve

Filter Housing With Carbon Block Candle & Nanofilter