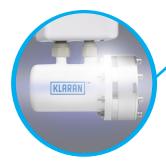

The ArcticChill98CL
Direct Chill Cooler With
Ambient & Chilled Option

Place Your Hand Over The Sensor <4cm

ArcticChill 98CL KLARAN

The Klaran UVC LED Shield is situated between the Direct Chill Tank and in front of the Dispensing Tap

# ArcticChill 98CL KLARAN

Contactless Dispensing Plus KLARAN UVC LED Purification System

- The Klaran UVC LED Shield is designed to destroy bacteria and viruses to protect your health
- The KLARAN UVC LED Shield represents a major technological break-through by providing 24/7 protection against bacterial contamination
- The revolutionary KLARAN UVC LED Shield destroys 99%+ of Cryptosporidium, Giardia, E-Coli, Pseudomonas, Legionella and other bacteria
- The Klaran UVC LED Shield is situated between the Direct Chill Tank and in front of the dispensing tap, to provide point of dispense protection from bacteria and viruses

## ArcticChill 98CL KLARAN Automatically Purifies the Water at the Point of Dispense

- The KLARAN UVCLED sanitising system destroys bacteria and viruses
- The KLARAN UVCLED Shield is situated between the Direct Chill Tank and the Dispensing Tap
- The KLARAN UVCLED Shield requires no

### KLARAN UVC LED SHIELD

For Direct Chill/ Ice Bank Coolers

- The KLARAN UVC LED Shield represents a major technological break-through by providing 24/7 protection against bacterial contamination
- The revolutionary KLARAN UVC LED Shield destroys 99%+ of Cryptosporidium, Giardia, E-Coli, Pseudomonas, Legionella and other
- Simple to Install and Maintenance Free, which is in stark contrast to conventional UV light systems, the KLARAN UVC LED Shield adds real value to your Water Cooler offer
- KLARAN UVC LED Shield can be supplied factory installed into an AA Water Cooler, or can be provided as a unit for self-installation