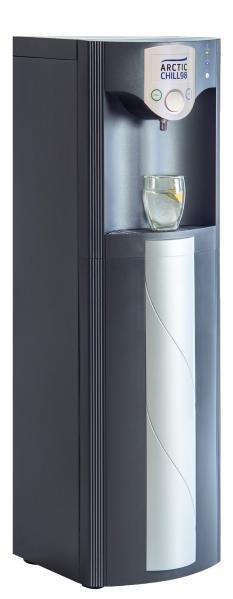

# **ArcticChill 98**

### **Direct Chill Cooler**

- Chiller capacity: 30 40 ltrs of below 12°C chilled water/hour
- Ambient capacity: virtually unlimited
- Can be fitted with drip tray overflow kits & mains drainage
- Fits our standard cowling and wall bracket
- FloodGuard inlet solenoid protects the cooler against large scale flooding
- Impressive 23cm dispensing height
- The Klaran UVC LED Shield upgrade available, which is designed to destroy bacteria and viruses to protect your health
- Contactless dispensing option available to avoid touch contamination

23cm Dispensing Height To Fill Bottles

|  | Description           | Hourly Output    |            | T.           | Dimensions          | Weight |
|--|-----------------------|------------------|------------|--------------|---------------------|--------|
|  |                       | Chilled          | Ambient    | Temp         | HXWXD(mm)           | (Kg)   |
|  | POU Floor<br>Standing | 30-40<br>Ltrs/Hr | Indefinate | Below<br>12C | 1135 x 340 x<br>340 | 25     |

# ArcticChill 98 Direct Chill Cooler