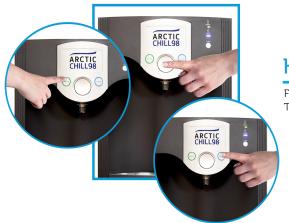

## **Key Feature**

First Select Ambient Or Cold, Then Hold The Dispensing Button Down