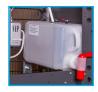

10 Litre Overflow System With Alarm To Signal When Full. (Factory Fitted)

3 Litre Overflow Kit Connects The Drip Tray To A 3 Litre Alarmed Overflow Container. The Container Has A Tap To Empty Without Removing It