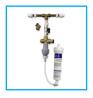

#### Accessories For The ArcticChill

Installation Rail With Filter. Includes Compression Fitting, 1-Micron Green Filter, Water Block, Copper Pressure Reducing Valve & Non-Return Valve

FloodGuard - Closed Inlet Solenoid Only Opens To Allow Water Into The Cooler, When Water Is Dispensed. By Remaining Closed All Other Times It Protects The Cooler Against

Filter Housing With Carbon Block Candle & Nanofilter

Mains Drainage - Connect The Drip Tray To Mains Drainage. Can Be Supplied With A Pump, To Pump The Water Over 50m & A Rise Of 5m

Cowling To Fix The Cooler Securely To The Wall. (Supplied Separately)