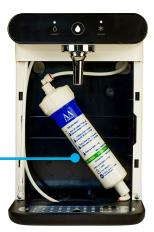

Discreet internal filter placement with easy access - Simply depress the spring-loaded base of the front panel

#### Accessories For The ArcticRevolution 70/70B

Filter Housing With Carbon Block Candle &Nanofilter.

Installation Rail With Filter. Includes Compression Fitting, 1-Micron Green Filter, Water Block, Copper Pressure Reducing Valve & Non-Return Valve.