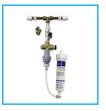

FloodGuard - Inlet Solenoid Only Opens To Allow Water Into The Cooler, When Water Is Dispensed. By Remaining Closed All Other Times It Protects The Cooler Against Leaks.