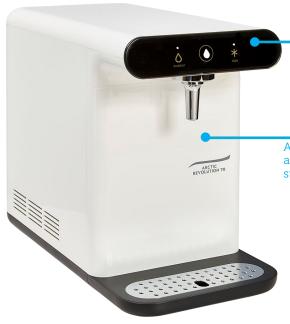

#### A Revolution In Design

Touch pad buttons to dispense water. When cold water is dispensing the central droplet will flash in blue. For ambient water it will flash in grey

An extremely high dispensing area of 21cm for easy filling of sports bottles