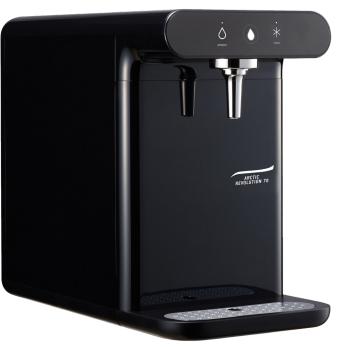

refreshingly different

- Sleek & compact design which fits perfectly in small workspaces
- Direct chill ambient & cold water cooler
- High dispensing area of 21cm
- FloodGuard inlet solenoid protects against large scale flooding
- Touch pad buttons to dispense water. When cold water is dispensing the central droplet will flash in blue. For ambient water it will flash in grey
- Available in black & cream
- High quality built to last
- The Klaran UVC LED Shield upgrade is available, which is designed to destroy bacteria and viruses to protect your health
- Contactless dispensing option available to avoid touch contamination