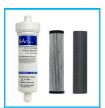

#### Accessories For The ArcticRevolution 70/70B

Filter Housing With Carbon Block Candle &Nanofilter.

Installation Rail With Filter. Includes Compression Fitting, 1-Micron Green Filter, Water Block, Copper Pressure Reducing Valve & Non-Return Valve.