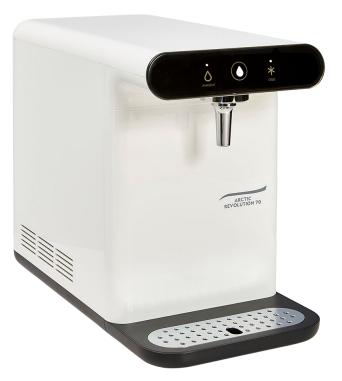

## The ArcticRevolution 70/70B Direct Chill Cooler Has An Amazingly Small Footprint

ArcticRevolution 70

**ArcticRevolution 70B** 

| Description   | Dimensions<br>H X W X D (MM) | Weight (Kg) |
|---------------|------------------------------|-------------|
| POU Table Top | 370 X 240 X 488              | 14          |

refreshingly different

- Sleek & compact design which fits perfectly in small workspaces
- Direct chill ambient & cold water cooler
- High dispensing area of 21cm
- FloodGuard inlet solenoid protects against large scale flooding
- Touch pad buttons to dispense water. When cold water is dispensing the central droplet will flash in blue. For ambient water it will flash in grey
- Available in black & cream
- High quality built to last
- The Klaran UVC LED Shield upgrade is available, which is designed to destroy bacteria and viruses to protect your health
- Contactless dispensing option available to avoid touch contamination