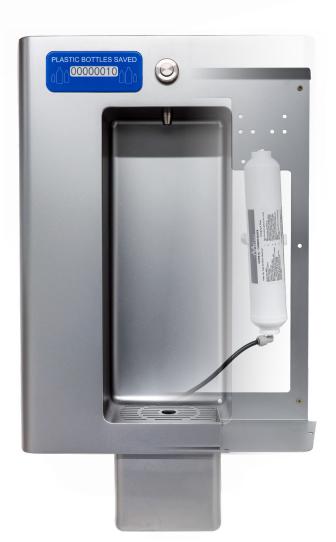

## FONT50 Wall-Mounted Bottle Filler

The Font 50 is a wall mounted bottle filler that dispenses filtered mains water. It features a plastic bottle saving calculator. Every 500ml dispensed counts as saving 1 plastic bottle. Easy to install secure wall bracket which allows for quick filter replacement. The Font 50 is ideal for educational institutions, gyms, hotels and more. Stainless steel covered waste drainage.

- Connects to the mains water supply.
- Features a plastic bottle savings counter. (Every 500ml dispensed counts as saving 1 plastic bottle)
- Can be upgraded with optional mains water drainage.
- Superior dispense height of 38cm, ideal for filling sports bottles.
- We recommend installing a carbon block filter to remove the taste and smell of chlorine in the mains, and also prevents impurities from entering the water trail.
- Alternatively, a more sustainable solution would be to connect our reusable filter housing (FILTHOU) paired with a carbon block filter candle (FILTCAR) or a Nanofilter (NANOF) candle, either of which can be recycled with household waste.
- Made from high quality stainless steel, the Font 50 is suitable for indoor or covered outdoor installation.
- Supplied with everything you'd need for installation.

The FONT50 is an eco-conscious product, that reinforces sustainable choice and promotes hydration. Every 500ml of water dispensed counts as 1 plastic bottle saved from landfill waste.

| Code   | Dimensions (mm) | Dispense | Gross  |
|--------|-----------------|----------|--------|
|        | HxWxD           | Height   | Weight |
| FONT50 | 634 x 435 x 125 | 38cm     | 9.2kg  |