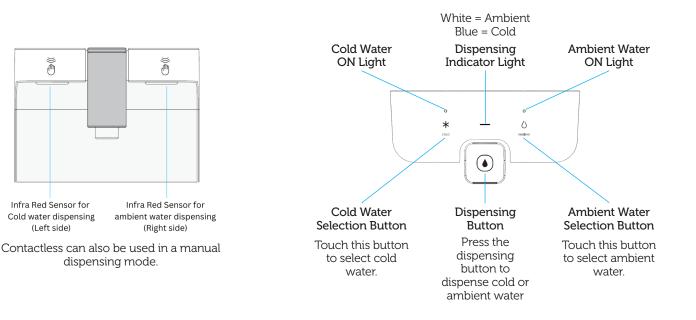

### **Dispensing Ambient or Chilled Water**

#### **Dispensing Ambient Water**

- Select Ambient Water Selection Button and then touch the Dispensing Button to dispense Ambient Water. When you remove your finger from the Dispensing Button, dispensing stops.
- The droplet in the center of the panel will pulsate in grey during dispensing

#### **Dispensing Chilled Water**

- Select Cold Water Selection Button and then touch the Dispensing Button to dispense Cold Water. When you remove your finger from the Dispensing Button, dispensing stops.
- The droplet in the center of the panel will pulsate in blue during dispensing.

#### **Dispensing Using Contactless Option**

Place your hand 5 to 10cm in front of the contactless sensor to dispense.