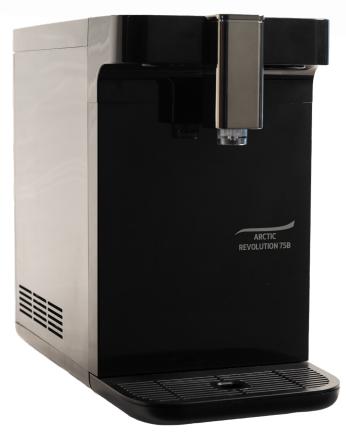

## **ArcticRevolution 75B**

An Outstanding New Design With Increased Fuctionality. (To replace the AcrcticRevolution 70/70B)

## Functionality

- The ArcticRevolution 75B represents a significant UPGRADE in design and functionality which replaces the ArcticRevolution 70/70B.
- A Direct Chill Table Top Cooler dispensing ambient & chilled water.
- Can be fitted with a KLARAN UVC LED self sanitising processor and a contactless kit to stop hand to tap contamination.
- Narrow footprint for small worktop spaces and low height to fit under overhanging kitchen cupboard.
- R600a gas.
- Dispensing height of 23cm.
- Hourly chilled capacity of 10ltr.
- Flood Guard inlet solenoid protects against large scale flooding.
- Hygiene Guard reduces the risk of contamination of the dispensing nozzle.
- High quality build by Wonbong.