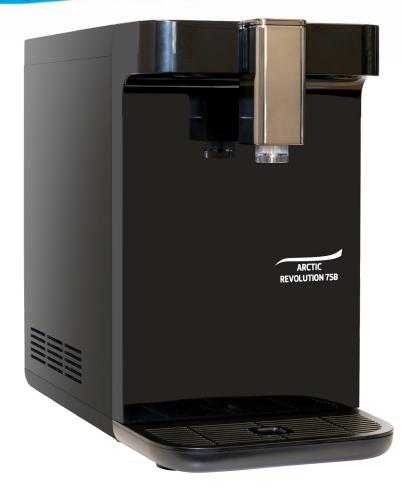

## **ArcticRevolution 75B**

An Outstanding New Design With Increased Fuctionality. (To replace the AcrcticRevolution 70/70B)

## Functionality

- The ArcticRevolution 75B represents a significant UPGRADE in design and functionality which replaces the ArcticRevolution 70/70B.
- A Direct Chill Table Top Cooler dispensing ambient & chilled water.
- Can be fitted with a KLARAN UVC LED self sanitising processor and a contactless kit to stop hand to tap contamination.
- Narrow footprint for small worktop spaces and low height to fit under overhanging kitchen cupboard.
- R600a gas.
- Dispensing height of 23cm.
- Hourly chilled capacity of 10ltr.
- Flood Guard inlet solenoid protects against large scale flooding.
- Hygiene Guard reduces the risk of contamination of the dispensing nozzle.
- High quality build by Wonbong.