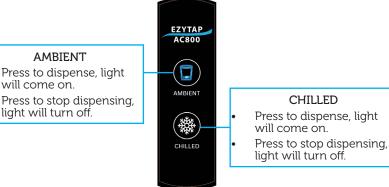

UC800M Undersink Chiller

- The EZYTAP AC800 dispensing Tap features a new stylish design, suitable for up market environments.
- It has a 24cm dispensing height, suitable for filling Sportsbottles.
- The EZYTAP AC800's electronic control panel sits in the head of the dispensing Tap. See below overhead view of the dispensing panel which shows the functions of the EZYTAP AC800.

EZYTAP AC800 Dispensing Panel