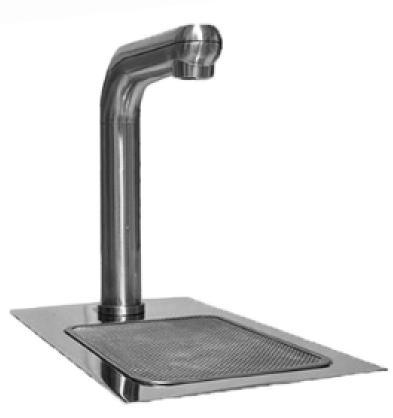

## EZYTAP AC800 NEW DESIGN - JUST AS EZY

(Pictured with EZYTRAY 3)

## **Drip Tray**

• The EZYTRAY3 is not part of the EZYTAP AC800. It can be purchased separately. The EZYTRAY3 comes with an Installation Template and a drain away kit which includes a 1m length 22mm internal diameter waste pipe to connect to waste.