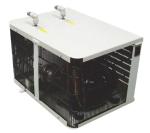

## Features

- EZY to use with just two buttons, one to provide ambient θ one for chilled water.
- The chilled water is supplied by an undersink chiller (UC800M) which produces 11.5ltr per hour of between 6 10 C water. The EZYTAP AC800 also provides ample quantities of ambient (unchilled) water.
- The UC800M undersink chiller is a compressor chilled cooler. The undesink chiller must be installed with 5cm ventilation space all round, to assist chilling.

UC800M Undersink Chiller

- The EZYTAP AC800 dispensing Tap features a new stylish design, suitable for up market environments.
- It has a 24cm dispensing height, suitable for filling Sportsbottles.
- The EZYTAP AC800's electronic control panel sits in the head of the dispensing Tap. See below overhead view of the dispensing panel which shows the functions of the EZYTAP AC800.