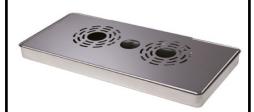

We supply a wide range of driptrays from Cosmetal. The full range below also includes compatible Coolers & Taps.

Cosmetal recessed stainless steel driptray without drainage.

### VR-12 (CETRAYVR12)

Cosmetal recessed stainless steel driptray with drainage.