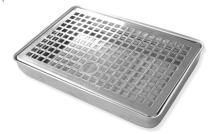

## VR-IS (CETRAYVRIS)

Cosmetal countertop stainless steel driptray **without drainage**.

#### VR-IS2 (CETRAYVRIS2)

Cosmetal countertop driptray with drainage for Niagara Top.