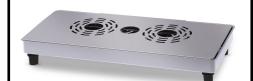

# VR-G7 (CETRAYVRG7)

Cosmetal Stainless steel driptray with drainage for the Pro Stream.