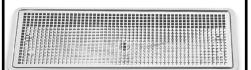

# VR-G7 (CETRAYVRG7)

Cosmetal Stainless steel driptray with drainage for the Pro Stream.

#### VR-IR (CETRAYVRIR)

Cosmetal countertop stainless steel driptray with drainage.