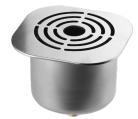

#### VR-IS2 (CETRAYVRIS2)

Cosmetal countertop driptray with drainage for Niagara Top.

## Compatible Cosmetal Coolers & Taps.