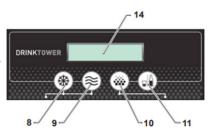

## **CONTROL PANEL**

- 8. 9. Button for Ambient Water.
- Button for Chilled Water.
- 10. Button for Sparkling Water.
- 11. Programming Button.
- LED Display. 14.

Niagara IN 120 WG **Undersink Chiller** 