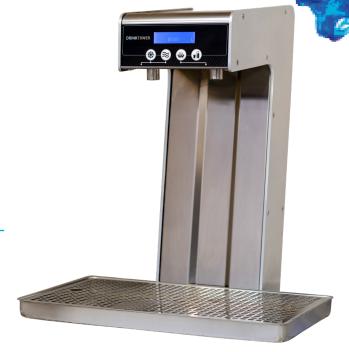

# **DRINK TOWER TAPPLUS 120 WG**

120ltr per hour of Chilled & Sparkling Water with 70ltr Instant Draw Off

## **DESCRIPTION**

- The DRINK TOWER TAPPLUS 120 WG has been designed to provide large quantities of Chilled Still, Chilled Carbonated and Ambient Water.
- Ideal for situations where large quantities of chilled water are required over a short time (Gyms setting off on a run. High demand during break times in Schools etc)
- It has a dispensing Height of 33.5cm, which is ideal
- for filling Sports Bottles The DRINK TOWER can be programmed to dispense fixed volumes or can dispense in free flow.