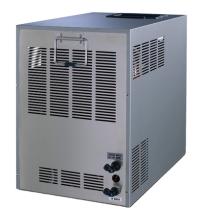

## **CONTROL PANEL**

- 8. 9. Button for Ambient Water.
- Button for Chilled Water.
- 10. Button for Sparkling Water.
- 11. Programming Button.
- LED Display. 14.

Niagara IN 120 WG **Undersink Chiller** 

## **SPECIFICATIONS**

| Product                                   | Hourly (Ltrs)                                              | Instant Draw Off<br>(Ltrs)                              | Ice Bank             | Dispensing<br>Height | <b>\langle</b> | <b>⊗</b> | <b>③</b> | Requires<br>Gas | Dimensions<br>W x D x H cm                     |
|-------------------------------------------|------------------------------------------------------------|---------------------------------------------------------|----------------------|----------------------|----------------|----------|----------|-----------------|------------------------------------------------|
| DRINK TOWER TAPPLUS 120<br>WG (CEDRTWGEC) | 120ltr/h Chilled,<br>120ltr/h Sparkling<br>+ Ambient Water | 70 ltr Chilled,<br>70 ltr Sparkling,<br>+ Ambient Water | NIAGARA IN<br>120 WG | 33.5cm               | •              | ,        | •        | REGCO2          | 17.6 x 27 x 57 (TAP)<br>35 x 48 x 50 (NIAGARA) |