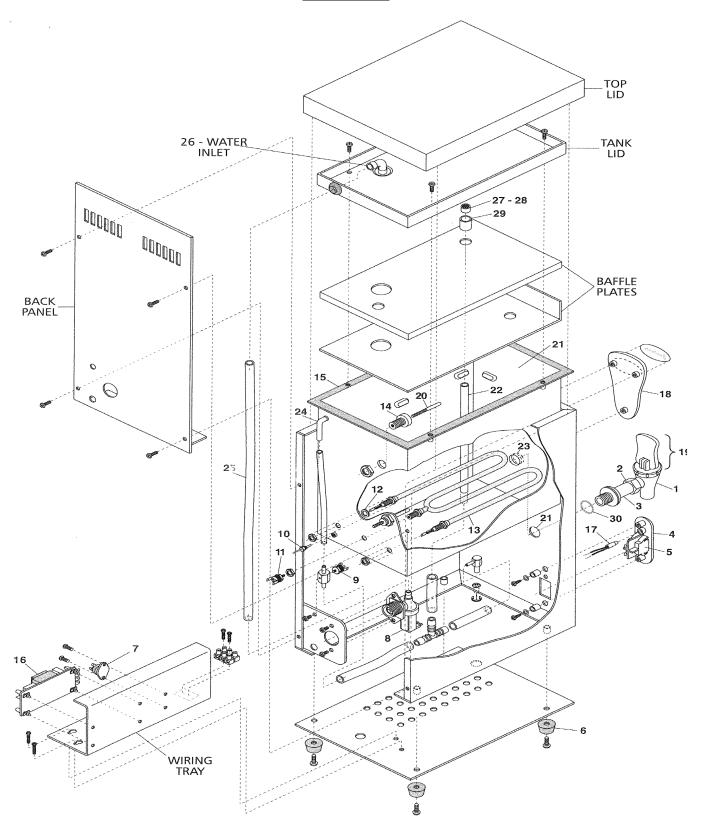

T: +33 (0) 640650708 E: lesley@aafirst.eu W: aafirst.fr W: aafirst.de W: aafirst.eu

| AA1000-C – KEY TO EXPLOADED ASSEMBLY DRAWING (D.78/AA) |                                                                                                           |                          |
|--------------------------------------------------------|-----------------------------------------------------------------------------------------------------------|--------------------------|
| DAWG NO.                                               | DESCRIPTION                                                                                               | AA NO.                   |
| 1                                                      | Complete Tap (ETP15B)                                                                                     | IN1501                   |
| 2                                                      | Chromed Tap Nut (E/TP2/C-SP)                                                                              | Not stocked              |
| 3                                                      | Chromed Tap Extension (E/TP6/C-SP)                                                                        | Not stocked              |
| 4                                                      | Plastic Switch Moulding (EC200/SM-SP)                                                                     | Not Stocked              |
| 5                                                      | ON/OFF Switch (XE650-SP)                                                                                  | IN1505                   |
| 6                                                      | Rubber Feet (D207-SP)                                                                                     | Not stocked              |
| 7                                                      | Triac – 25A (XE851-SP)                                                                                    | IN1507                   |
| 8                                                      | Inlet Solenoid Valve (SOL9-SP)                                                                            | IN1508                   |
| 9                                                      | Over-Boil Thermal Cut-Out (XWTR7-SP)                                                                      | Not stocked              |
| 9                                                      | Dual-pole Over-boil cut-out (from Jan 2014 -check serial number) (1000-C – CB02863 to CB05128) (XETR6-SP) | Not stocked              |
| 10                                                     | Thermistor Stick On - Dwg shows fixing point on tank (XE853-SP)                                           | Not stocked              |
| 10                                                     | Thermistor Screw In - Units manufactured from Jan 2019 (XE853/PRB-SP)                                     | Not stocked              |
| 11                                                     | Element thermal cut-out (XETR5-SP)                                                                        | IN 1511                  |
| 12                                                     | Silicone rubber element washers (XENI00/W-SP)                                                             | Not stocked              |
| 13                                                     | Element (3.0KW) (XEN200-SP)                                                                               | Not stocked              |
| 13                                                     | Element (XEN175)                                                                                          | IN1503                   |
| 14                                                     | Probe Holder (E307A-SP)                                                                                   | Not stocked              |
| -                                                      | Probe Assembly (PRB12/A)                                                                                  | Not stocked              |
| 15                                                     | Tank Gasket (XEN5G-SP)                                                                                    | IN1515                   |
| 16                                                     | Main P.C.B. (XE150B-SP)                                                                                   | Not stocked              |
| 17                                                     | Tri-coloured L.E.D. indicator lamp (XE152-SP)                                                             | Not stocked              |
| 18                                                     | Plastic front facia (EC500/PS5-SP)                                                                        | Not stocked              |
| 19                                                     | Upper Tap Assembly (XTP1050/A)                                                                            | IN1502                   |
| 20                                                     | Stainless Steel Probe (PRBI/C-SP)                                                                         | Not stocked              |
| 21                                                     | Stainless Steel Tank                                                                                      | Not stocked              |
| 22                                                     | Stainless Steel Overflow Tube                                                                             | Not separately available |
| 23                                                     | Stainless Steel Tank Boss                                                                                 | Not separately available |
| 24                                                     | Stainless Steel Elbow                                                                                     | Not separately available |
| 25                                                     | Grey Silicone Tube (ACC309/SSP)                                                                           | IN1524                   |
| 26                                                     | Chrome Plated Cooper Inlet Elbow                                                                          | Not separately available |
| 27                                                     | Brass Gauze Retainer (E/OVF2-SP)                                                                          | Not stocked              |
| 28                                                     | Gauze                                                                                                     | Not separately available |
| 29                                                     | Clear Silicone Pipe (CM28-SP)                                                                             | Not stocked              |
| 30                                                     | Grey Silicone 'O' Ring (XWSH14-SP)                                                                        | Not stocked              |