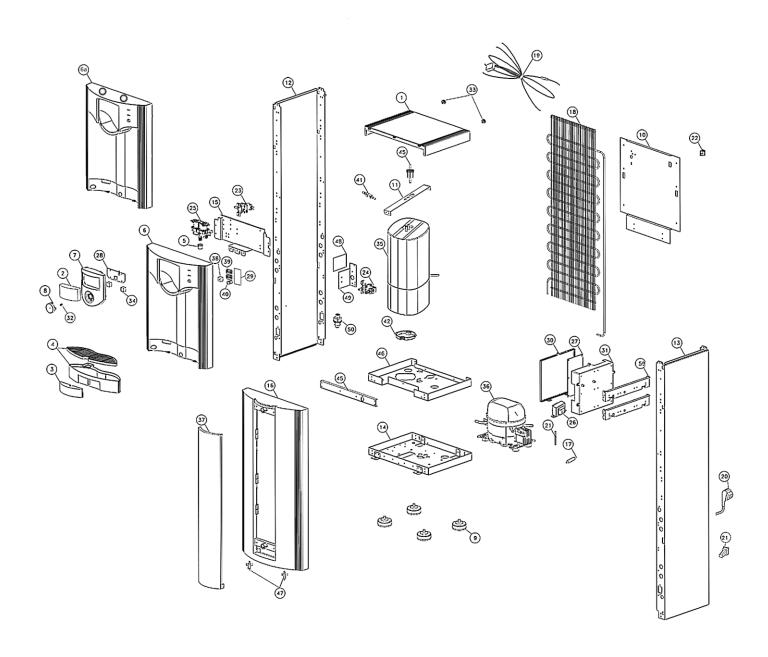

## ArcticChill 98 Water Cooler Parts List

| No           | Description                                  | Code     | Remarks         |
|--------------|----------------------------------------------|----------|-----------------|
| 1            | TOP COVER POU                                | WB3301   |                 |
| 2            | FRONT LENS                                   |          | See WB9807      |
| 3,4          | DRIP TRAY COMPLETE                           | WB4454N  |                 |
| 4            | DRIP TRAY GRILL                              | WB4419   |                 |
| 5            | HYGIENE GUARD                                | WB8819   |                 |
| 6            | UPPER FRONT PANEL                            | WB9801N  |                 |
| 2,7, 8,28,34 | PUSH BUTTON FACIA<br>COMPLETE (ambient/cold) | WB9807   |                 |
| 8            | PUSH BUTTON                                  |          | See WB9807      |
| 9            | ADJ.FOOT                                     | WB3326   |                 |
| 11           | COLD TANK BRACKET                            | WB100C11 |                 |
| 12           | SIDE PANEL F STANDING                        | WB3305   |                 |
| 14           | BASE FLOOR STANDING                          | WB3310   |                 |
| 15           | SOLENOID BRACKET                             | WB100C15 |                 |
| 16           | LOWER FRONT PANEL                            | WB3307   |                 |
| 17           | FILTER/DRIER                                 | WB100C17 |                 |
| 18           | CONDENSER                                    | WB9818   |                 |
| 19           | WIRING LOOM                                  | WB9819   |                 |
| 20           | MAINS LEAD                                   | WB3333   |                 |
| 21           | MAINS SOCKET                                 | WB3348   |                 |
| 22           | COLD ON/OFF SWITCH (BLACK)                   | WB100C22 | 1 NEEDED        |
| 23           | TANK INLET SOLENOIDS (COLD)                  | WB100C23 |                 |
| 24           | INLET SOLENOID                               | WB4486   |                 |
| 25           | OUTLET DOUBLE SOLENOID                       | WB100C25 |                 |
| 26           | TRANSFORMER                                  | WB7032   |                 |
| 27           | MAIN PCB                                     | WB9827   |                 |
| 28           | DISPENSING PCB                               |          | See WB9807      |
| 29           | LED PCB                                      | WB9829   |                 |
| 30           | PCB BRACKET                                  | WB7030   |                 |
| 31           | PCB COVER                                    | WB7031   |                 |
| 32           | PUSH BUTTON SPRING                           | WB8812   |                 |
| 33           | TOP COVER FIXINGS                            | WB3325   |                 |
| 34           | TOUCH BUTTON PADS                            |          | See WB9807      |
| 35           | COLD TANK ASSEMBLY                           | WB100C35 |                 |
| 36           | COMPRESSOR                                   | WB8814   |                 |
| 37           | LOWER FACIA BLANKING                         | WB332733 |                 |
| 38           | SUB PAD                                      | WB100C38 |                 |
| 39           | LED WINDOW                                   | WB5518   |                 |
| 40           | WHITE WINDOW FOR AMBIENT                     | WB9840   |                 |
| 41           | PRESSURE RELIEF VALVE                        | WB7053   |                 |
| 42           | COLD TANK DRAIN COVER                        | WB100C42 |                 |
| 43           | AIR VALVE                                    | WB7025   |                 |
| 6A           | 98CLKIT COMPLETE                             | 98CLKIT  | Contactless Kit |

| 44 | INLET REDUCING VALVE    | WB100C44 |  |
|----|-------------------------|----------|--|
| 45 | SUPPORT BRACKET         | WB5551   |  |
| 46 | TANK SHELF              | WB100C46 |  |
| 47 | LOW PANEL FIXING SPRING | WB3308   |  |
| 48 | INLET VALVE PAD         | WB100C48 |  |
| 49 | INLET VALVE BRACKET     | WB100C49 |  |
| 59 | PCB BRACKET FIXINGS     | WB100C59 |  |